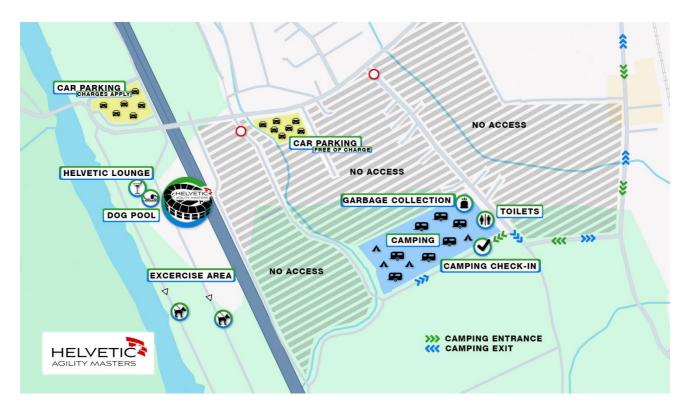

Maximum 2 vehicles per power cord/cable.

No operation of large power consumers (e.g. air conditioning, heaters).

Fresh water is provided. No drinking water.

Please deposit garbage on the designated trailer.

Toilets are available at the campsite. Showers and additional toilets are available in the Swiss Dog Arena.

Please leave your camping pitch clean.

A maximum speed limit of 10 km/h applies on the campsite and the Swiss Dog Arena area.

Fire restriction issued by law enfrocement

No open fires, charcoal grills or any other type of fire

Strictly, pick up after your dog.